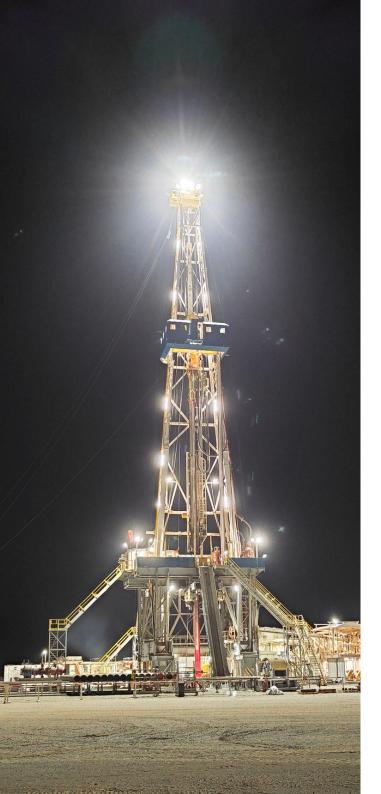

## ILLUMIC™: Lighting up UAE Nighttime Operations

Canrig installed the ILLUMIC™ lighting system in the UAE for a major customer to improve workers' visibility and illuminate the worksite without relying on traditional diesel-powered light towers.

Installing the ILLUMIC lighting system enabled the rig to save up to 55,440 kWh of energy and 6,930 gallons of fuel in 330 operating days.

This ILLUMIC LED Crown-Mounted Lighting System greatly improved worker visibility during nighttime operations, lowered overall noise on the rigsite, boosted safety and productivity and contributed to reduced emissions and operational costs.