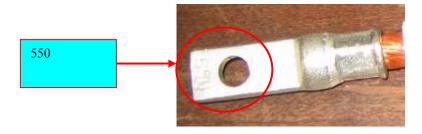

## **Lug Identification Process**

Step 1. There are ONLY 2 properly suited lugs for the WEG AC motor as shown in FIGURE A.

FIGURE A

Step 2. For the non-factory lug, a quick way of identifying the correct lug is to check the inscription on the back; it should have 550 stamped on the back. FIGURE B Note: This may or may not require the de-lugging and re-lugging process.

FIGURE B

- Step 3. An easy way of identifying the incorrect lug is as follow:
  1. Check the stamp on back of the lug; it should have 775 stamped on the back.
  2. If the wrong lug has been installed, a gap is visible. See FIGURE C