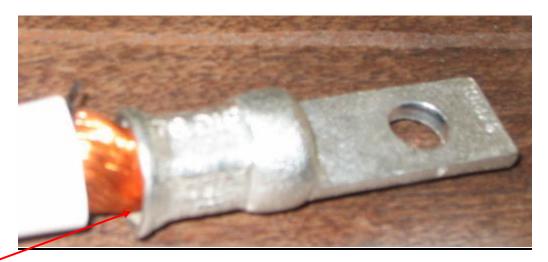

FIGURE B

- Step 3. An easy way of identifying the incorrect lug is as follow:
  1. Check the stamp on back of the lug; it should have 775 stamped on the back.
  2. If the wrong lug has been installed, a gap is visible. See FIGURE C

Air Gap FIGURE C.

| Top Drive Product Bulletin |                                    |
|----------------------------|------------------------------------|
|                            |                                    |
|                            |                                    |
|                            |                                    |
|                            |                                    |
|                            |                                    |
|                            |                                    |
|                            |                                    |
|                            |                                    |
|                            |                                    |
|                            |                                    |
|                            |                                    |
|                            |                                    |
|                            |                                    |
|                            |                                    |
|                            |                                    |
|                            |                                    |
|                            |                                    |
|                            |                                    |
|                            |                                    |
|                            | This page intentionally lett blank |
|                            | This page intentionally left blank |
|                            | This page intentionally lett blank |
|                            | This page intentionally left blank |
|                            | This page intentionally lett blank |