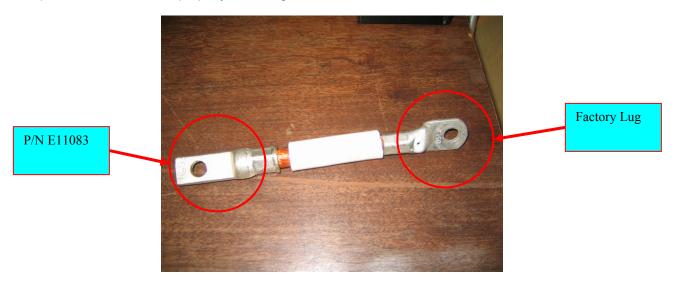

## **Lug Identification Process**

Step 1. There are ONLY 2 properly suited lugs for the WEG AC motor as shown in FIGURE A.

FIGURE A

Step 2. For the non-factory lug, a quick way of identifying the correct lug is to check the inscription on the back; it should have 550 stamped on the back. FIGURE B Note: This may or may not require the de-lugging and re-lugging process.