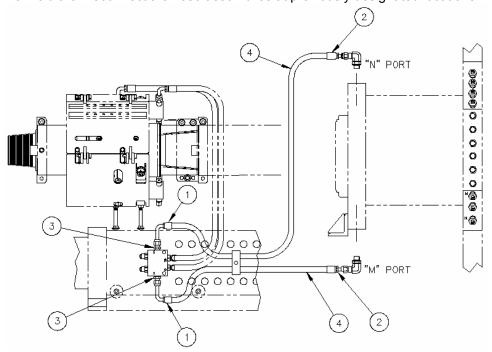

**DISCUSSION:** The existing 90 degree fittings on the Lower Well Control Valve Actuator manifold

on the outer tube of the Back-up Wrench do not allow for access to the lowest two

Backup Wrench positioning holes.

**RECOMMENDATION:** If it is required to use the stops in the lowest positions, the existing 90 degree

fittings should be replaced by straight fittings and long 90 degree fittings so that the hoses will clear the Backup Wrench positioning holes. This requires a new

hose assembly to be used.

In order to complete the retrofit, the kit needed is:

1 EA - AY15600 - KIT, UPGRADE, HOSE, LWCV INTERFACE

The retrofit kit consists of these parts:

2 EA - H15-3010-08-08 - HOSE FTG,ELL 90°LG, 1/2,FEM SWV 1/2 ORFS 2 EA - H15-3007-08-08 - HOSE FTG, STR, 1/2, FEM SWV 1/2 ORFS 2 EA - H15-520120-08-08 - ADAPTER, MALE 1/2 ORFS, MALE 1/2 ORB

10 FT - H16-1381-08 - HOSE, HP SAE 100R2, 1/2, 4250 psi

4 EA - E10442 - CABLE TIE, 7.4 IN LG, 50 LB

Remove the pre-existing hose assemblies and 90 degree fittings. This may require the loosening of the counterbalance valve to allow clearance. Cut item 4 (hose) to required lengths in order to clear the BUW pins and attach items 1 and 2 (field attachable fittings.) Thread Item 3 (adapter) into the V1 and V1 ports in the manifold then reconnect the hose assemblies at previously designated locations.