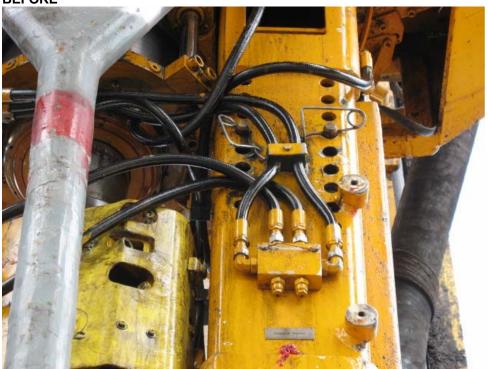

Y15600 - KIT, UPGRADE, HOSE, LWCV INTERFACE

The retrofit kit consists of these parts:

2 EA - H15-3010-08-08 - HOSE FTG,ELL 90°LG, 1/2,FEM SWV 1/2 ORFS 2 EA - H15-3007-08-08 - HOSE FTG, STR, 1/2, FEM SWV 1/2 ORFS 2 EA - H15-520120-08-08 - ADAPTER, MALE 1/2 ORFS, MALE 1/2 ORB

10 FT - H16-1381-08 - HOSE, HP SAE 100R2, 1/2, 4250 psi

4 EA - E10442 - CABLE TIE, 7.4 IN LG, 50 LB

Remove the pre-existing hose assemblies and 90 degree fittings. This may require the loosening of the counterbalance valve to allow clearance. Cut item 4 (hose) to required lengths in order to clear the BUW pins and attach items 1 and 2 (field attachable fittings.) Thread Item 3 (adapter) into the V1 and V1 ports in the manifold then reconnect the hose assemblies at previously designated locations.



## **BEFORE**





## **INFORMATION:**

For further information contact:

For a complete list of all bulletins go to www.canrig.com

Field Service Canrig Drilling Technology Ltd.

12707 North Freeway, Suite 500 Houston, Texas 77060 Phone: 281.774.5600

Fax: 281.774.1940

7475 51 Street SE Calgary, AB T2C 4L6 Phone: 403.237.6400 Fax: 403.233.2667

| Top Drive Product Bulletin |                                    |
|----------------------------|------------------------------------|
|                            |                                    |
|                            |                                    |
|                            |                                    |
|                            |                                    |
|                            |