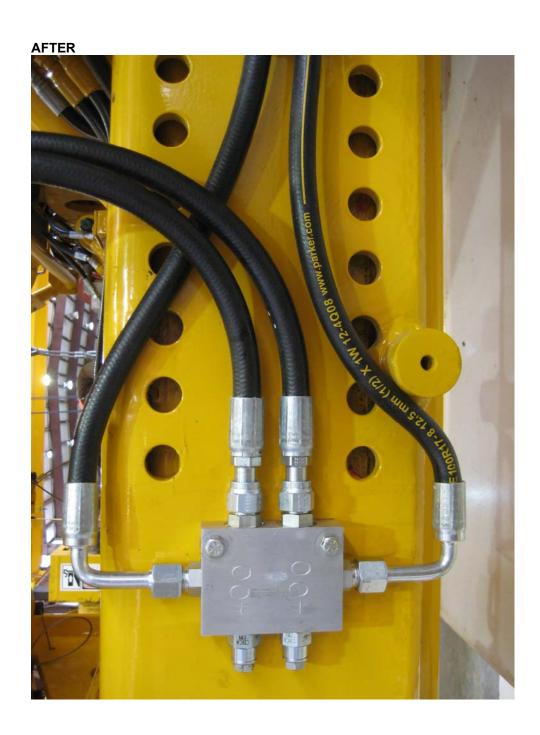

**RECOMMENDATION:** If it is required to use the stops in the lowest positions, the existing 90 degree

fittings should be replaced by straight fittings and long 90 degree fittings so that the hoses will clear the Backup Wrench positioning holes. This requires a new

hose assembly to be used.

In order to complete the retrofit, the kit needed is:

1 EA - AY15600 - KIT, UPGRADE, HOSE, LWCV INTERFACE

The retrofit kit consists of these parts:

2 EA - H15-3010-08-08 - HOSE FTG,ELL 90°LG, 1/2,FEM SWV 1/2 ORFS 2 EA - H15-3007-08-08 - HOSE FTG, STR, 1/2, FEM SWV 1/2 ORFS 2 EA - H15-520120-08-08 - ADAPTER, MALE 1/2 ORFS, MALE 1/2 ORB