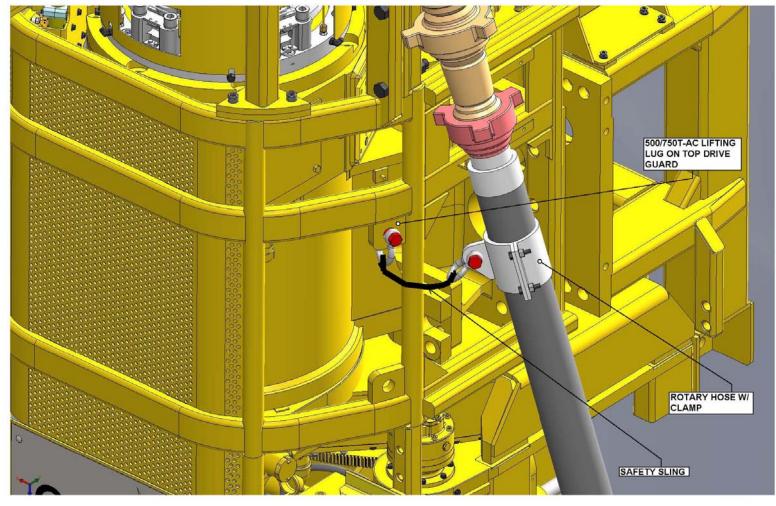

## 500/750T-AC Rotary Hose Retention (AY16680) Procedure:

Parts:

(CUSTOMER SUPPLIED) 7/8" x 24" LG WIRE ROPE SLING W/ HEAVY DUTY THIMBLE AND 7/8" SHACKLE

<u>Fig. 2</u>

- 1. Install one end of sling to shackle and attach to lug on Top Drive Guard. (Sling and shackle supplied by customer.) See Fig. 2.
- 2. Install other end of sling and shackle on the Rotary Hose Clamp. Final assembly should be as shown in Fig. 2.