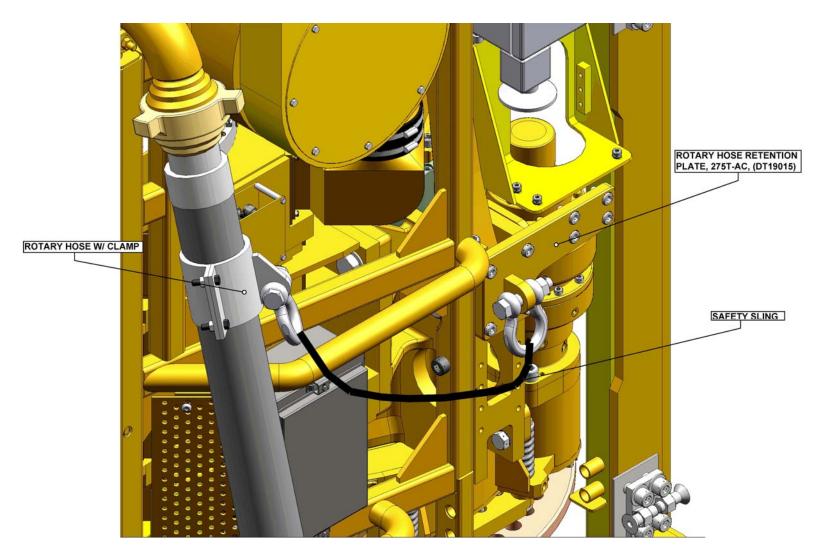

## 275T-AC Rotary Hose Retention (AY16643) Procedure:

Parts:

DT19015 PLATE, RETENTION, ROTARY HOSE, 275T-AC SH-0750NC-0125-W - CAPSCR, HEX SOC HD, 3/4-10UNC x 1.25, W LW-0750-NLS - LOCKWASHER, 3/4 NORD-LOCK SMALL M19-3006-010 - FERRULE, 1/16, OVAL, ALUMINUM M21-2000-010 - WIRE ROPE, 1/16", 7 x 7, STAINLESS E03-2000-010 - CABLE TIE, 13.4 IN LG (CUSTOMER SUPPLIED) 7/8" x 32" LG WIRE ROPE SLING W/ HEAVY DUTY THIMBLE AND 7/8" SHACKLE

- 1. Remove existing Connector Plate with (8) <sup>3</sup>/<sub>4</sub>"-10UNC capscrews and replace with Rotary Hose Retention Kit (AY16643) for 275T-AC Top Drive which includes Rotary Hose Retention Plate (DT19015) with (8) <sup>3</sup>/<sub>4</sub>"-10UNC x 1 1/4" (SH-0750NC-0125-W) capscrews and (8) Nordloc washers (LW-0750-NLS). See Fig. 1.
- 2. Torque the (8) <sup>3</sup>/<sub>4</sub>"-10UNC x 1 1/4" LG capscews to 350 ft-lbs and safety wire with (M21-2000-010) and (M19-3006-010).
- 3. Install one end of sling to shackle and attach to lug in Rotary Hose Retention Plate (DT19015). (Sling and shackle supplied by customer.)
- Install other end of sling to other shackle and install on the Rotary Hose Clamp. Tie-wrap slings to eliminate excess slack with (E03-2000-010). Final assembly should be as shown in Fig. 1.