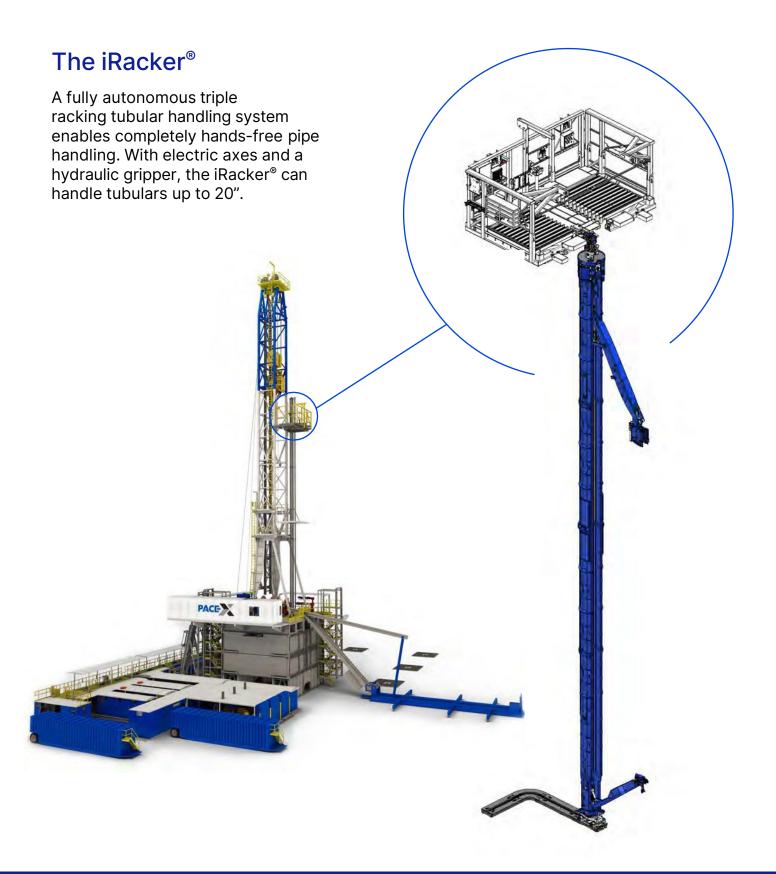

# **RZR<sup>™</sup>** *Rig Floor Automation Module*

Fully automate any AC rig's drill floor to remove crews from red zone areas and deliver consistent outperformance. The Canrig® RZR rig floor seamlessly integrates with the SmartROS® rig operating system, providing full control of tubular handling from the drillers cabin.

## RZR

## **Rig Floor Automation Module**

## **Key Features**

- Safe, hands-free pipe handling: floor and derrick hands can be relocated from red zone areas
- Triple racking tubular handling: system enables on and offline stand building
- Modular, scalable: can be installed on any AC rig
- SmartROS<sup>®</sup> integration: seamlessly connects with advanced rig controls system



# Rig Floor Automation Module



## Rig Floor Automation Module

 $\mathsf{RZR}$ 

## Equipment



### Torq-Matic<sup>™</sup> (TM-100)

The industry's first truly automated floor wrench with hands free PLC remote interface to automates workflows allowing for autonomous drilling and tripping activity.



Canrig<sup>®</sup> Sigma Top Drive

Canrig<sup>®</sup> Sigma 500-ton top drive is the next generation top drive, completely reimagined to endure the harshest drilling conditions while operating with the highest continuous torque in its class.



#### Automated Power Catwalk (PC) 3000

The PC-3000 comes with an upgrade for tubular measurement that builds a pipe tally, delivering a powerful combination of improved safety and increased efficiency.



#### Electric Drill Floor Arm

The Robotic Electric Drill Floor Arm provid