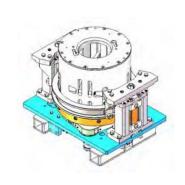

### Mouse Hole Slips

Automated Mouse Slips are designed to work with other rig floor automation to build stands offline including pipe sizes ranging from  $3 \frac{1}{2}$ " to  $9 \frac{1}{2}$ ".