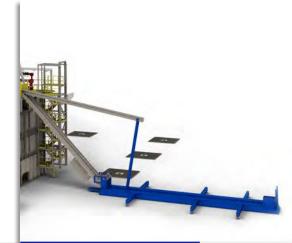

#### Automated Power Catwalk (PC) 3000

The PC-3000 comes with an upgrade for tubular measurement that builds a pipe tally, delivering a powerful combination of improved safety and increased efficiency.