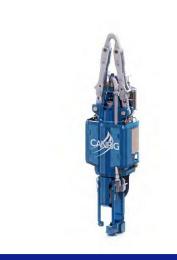

### Torq-Matic<sup>™</sup> (TM-100)

The industry's first truly automated floor wrench with hands free PLC remote interface to automates workflows allowing for autonomous drilling and tripping activity.