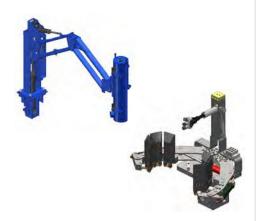

#### Electric Drill Floor Arm

The Robotic Electric Drill Floor Arm provides precision position control with attachments that include a mud bucket, stabbing guide for well center, and quill doper.