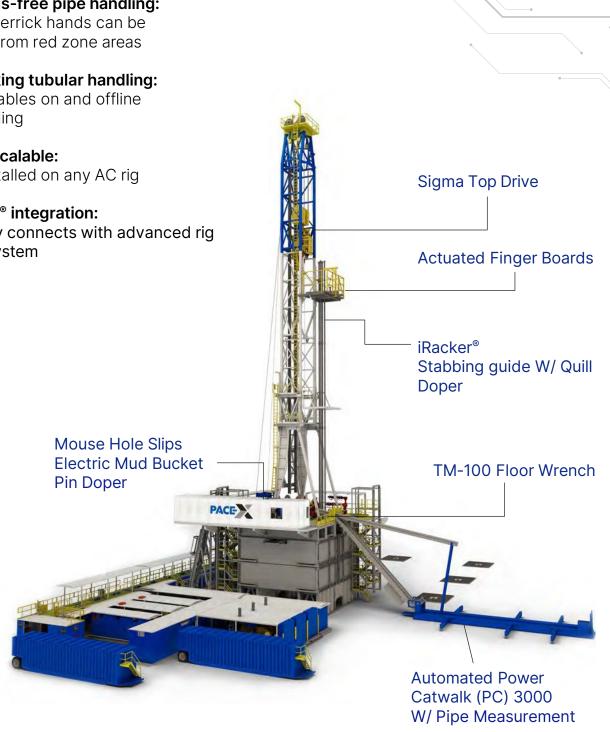

Canrig<sup>®</sup> Sigma Top Drive

Canrig<sup>®</sup> Sigma 500-ton top drive is the next generation top drive, completely reimagined to endure the harshest drilling conditions while operating with the highest continuous torque in its class.

#### Automated Power Catwalk (PC) 3000

The PC-3000 comes with an upgrade for tubular measurement that builds a pipe tally, delivering a powerful combination of improved safety and increased efficiency.

#### Electric Drill Floor Arm

The Robotic Electric Drill Floor Arm provides precision position control with attachments that include a mud bucket, stabbing guide for well center, and quill doper.

### Mouse Hole Slips

Automated Mouse Slips are designed to work with other rig floor automation to build stands offline including pipe sizes ranging from  $3 \frac{1}{2}$ " to  $9 \frac{1}{2}$ ".

#### **Pin Doper**

Located on the rig floor, the Pin Doper is designed to dope pipe offline while tripping and during stand builds. Pin and quill doping protects connections, improving life and performance of threads.