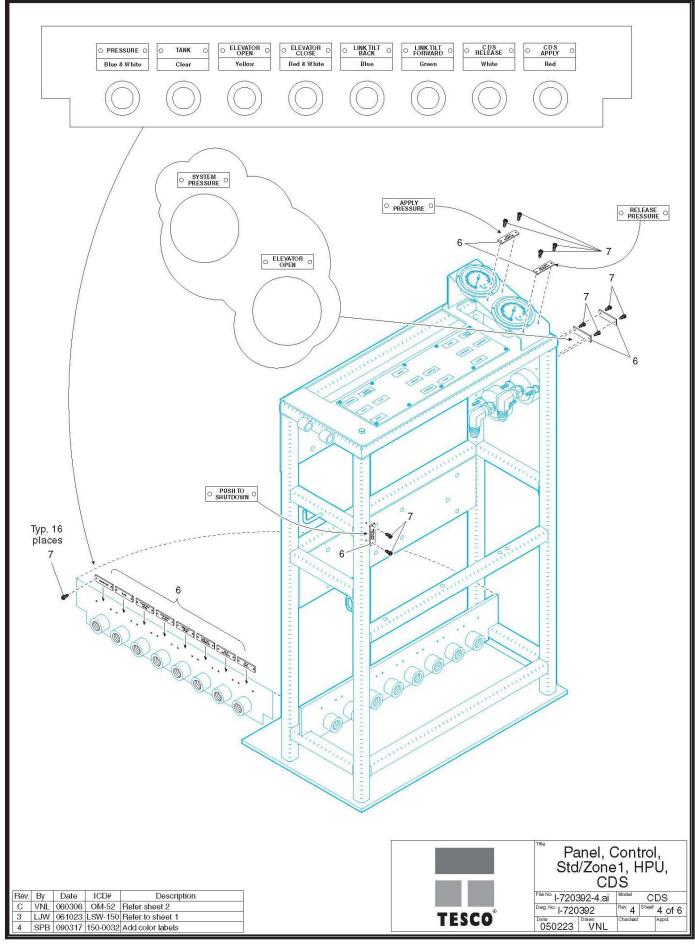

## **ACTION REQUIRED:**

TESCO recommends that color coding be implemented on all existing field units.

Order TESCO P/N 580104 Label Set, Lamacoid, HPU, Control Panel – CDS and apply a 3" long piece of heat shrink material 3" back from the quick coupling on the hose itself for both ends of each service loop hose.

Color coding is as follows:

| Red:          | Actuator / Apply      |
|---------------|-----------------------|
| White:        | Actuator / Release    |
| Blue:         | Link Tilt / Backwards |
| Green:        | Link Tilt / Forward   |
| Yellow:       | Elevator / Close      |
| Red & White:  | Elevator / Open       |
| Blue & White: | Pressure              |
| Clear:        | Tank                  |