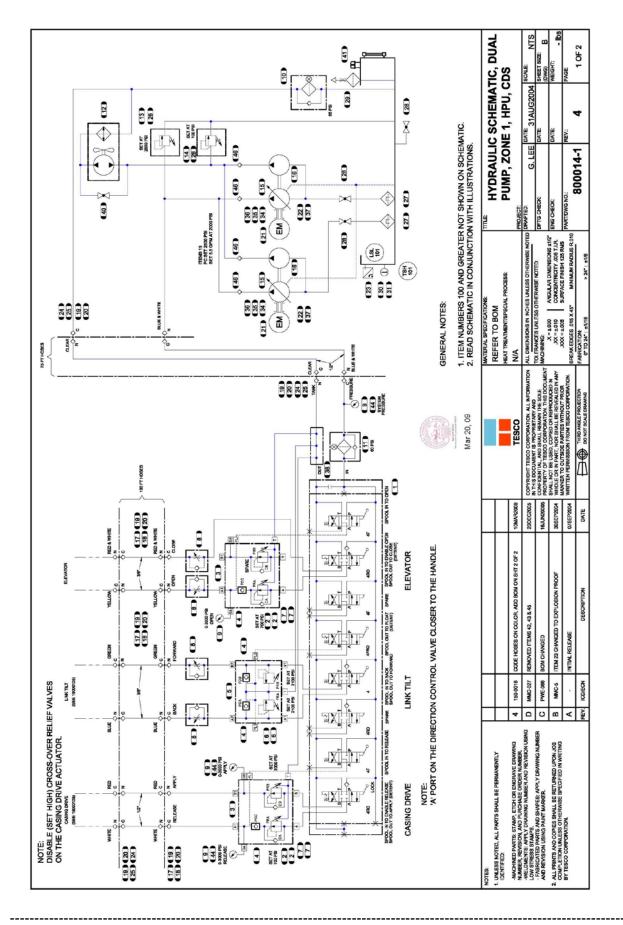

All service loop hoses are color coded in the TESCO manufacturing facility as specified in hydraulic schematic 800014-1.

## **REFERENCE DOCUMENTS:**

| P/N 1500053  | HPU Assembly,Dual Pump,Zone1,3-Function,CDS                   |
|--------------|---------------------------------------------------------------|
| P/N 2270011  | HPU Assy, Dual Pump, CE/ATEX, Zone 1,3 Functions, CDS         |
| P/N: 580104  | Tag,Set,Lamacoid,HPU,CDS                                      |
| P/N 500379   | HPU Assembly, Dual Pump, Zone1, 3-Function, CDS (Use 1500053) |
| P/N 500342   | HPU Assembly, Dual Pump, Std, 3-Fun, CDS (Discontinued)       |
| 800014-1     | Hydraulic schematic, Dual pump, Zone 1, HPU, CDS              |
| 800014       | Hydraulic schematic, Dual pump, HPU, CDS (Discontinued)       |
| ECN-150-0032 |                                                               |

Color coding is as follows:

| Red:          | Actuator / Apply      |
|---------------|-----------------------|
| White:        | Actuator / Release    |
| Blue:         | Link Tilt / Backwards |
| Green:        | Link Tilt / Forward   |
| Yellow:       | Elevator / Close      |
| Red & White:  | Elevator / Open       |
| Blue & White: | Pressure              |
| Clear:        | Tank                  |