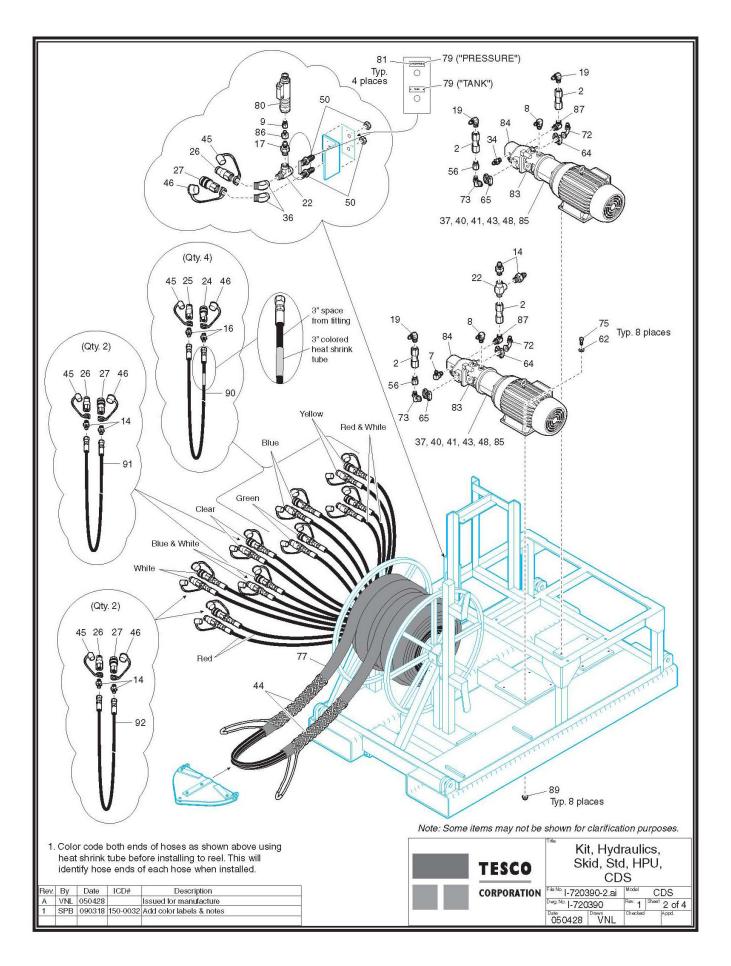

All service loop hoses are color coded in the TESCO manufacturing facility as specified in hydraulic schematic 800014-1.

Color coding is as follows:

| Red:          | Actuator / Apply      |
|---------------|-----------------------|
| White:        | Actuator / Release    |
| Blue:         | Link Tilt / Backwards |
| Green:        | Link Tilt / Forward   |
| Yellow:       | Elevator / Close      |
| Red & White:  | Elevator / Open       |
| Blue & White: | Pressure              |
| Clear:        | Tank                  |