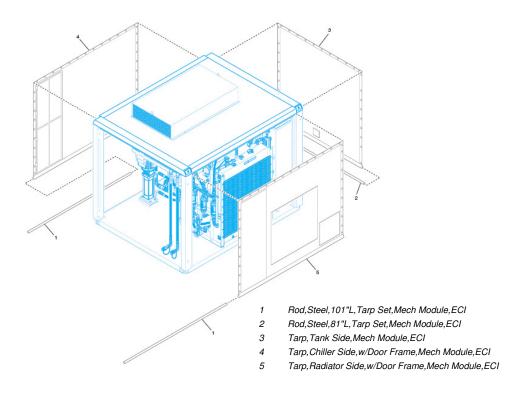

## **BACKGROUND INFORMATION:**

The ECI cold climate mechanical module tarp set (PN PK045) has been superseded and is replaced by PN 1130012. This change was made to improve naming consistency and to generate a new illustration showing the installation of the tarps. Figure 1 shows the correct tarp installation. Please refer to illustration I-1130012 for complete specifications. This change is documented fully by ECN 113-0014.

Figure 1 – Correct tarp set installation