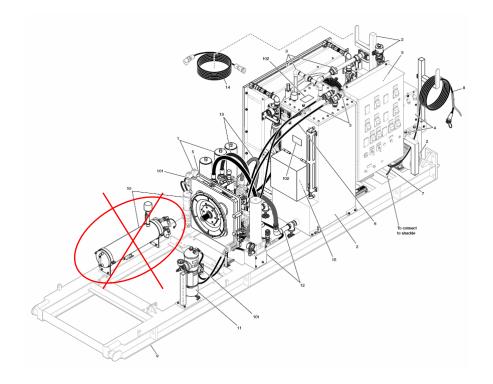

## **BACKGROUND INFORMATION:**

The fuel tank commonly known as the "day tank" has been deleted from future builds of the D2P power unit (PN 720132). Based on feedback from engine vendors the fuel tank kit (PN 720146) that was originally part of this build is no longer required. Figure 1 illustrates the components that have been deleted and will be absent on future units. This change is documented fully by ECN 111-0010.

**Figure 1** – Fuel tank deletion