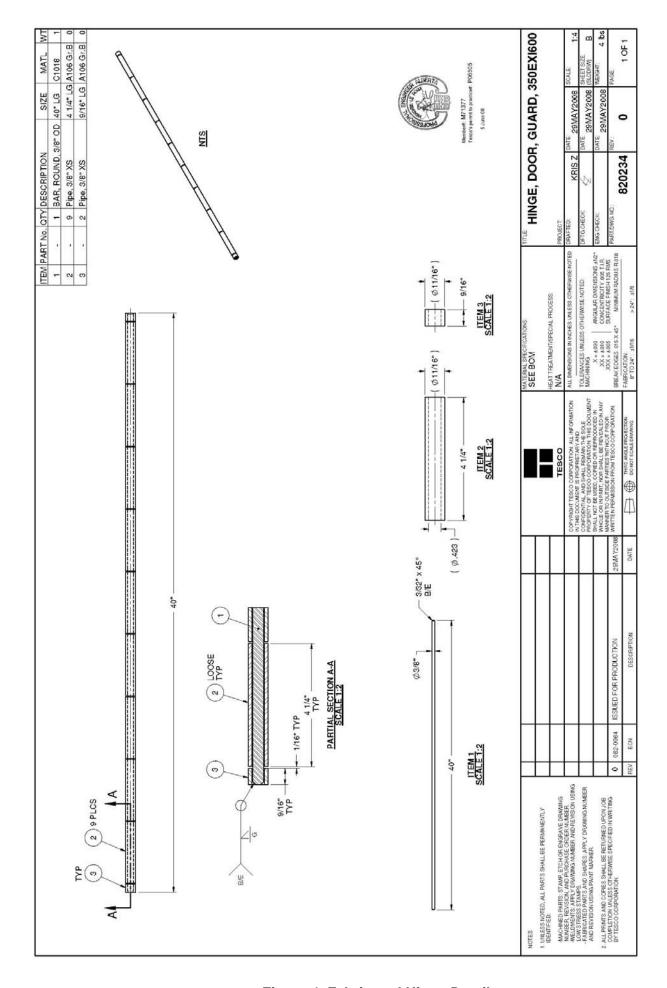

#### **ACTION REQUIRED:**

Hinge upgrade is covered in detail by TESCO ECN #082-0064.

- 1. Prior to having hinge upgrades performed, TESCO strongly advises operators to add secondary restraint to both the upper and lower guard doors. A suitable restraint can be accomplished by welding a short length (approx. 1 foot) of 3/8" link chain between the guard door, and the guard frame. This chain should be welded to the hinge side of the door so as not to interfere with normal operation of the door.
- 2. Refer to Figures 3 and 4 below for specific information regarding fabrication of replacement hinges, and modification to guard and doors.
- 3. After the modifications are completed, the secondary restraint may be removed if desired, or left in place.

Figure 3. Hinge Upgrade Installation Details

Figure 4. Fabricated Hinge Detail