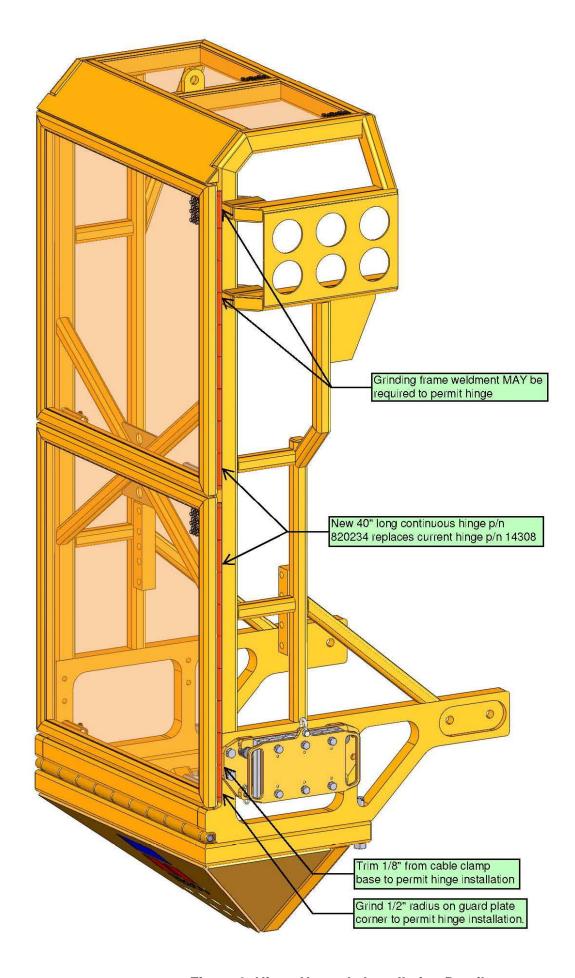

#### **ACTION REQUIRED:**

Hinge upgrade is covered in detail by TESCO ECN #082-0064.

- 1. Prior to having hinge upgrades performed, TESCO strongly advises operators to add secondary restraint to both the upper and lower guard doors. A suitable restraint can be accomplished by welding a short length (approx. 1 foot) of 3/8" link chain between the guard door, and the guard frame. This chain should be welded to the hinge side of the door so as not to interfere with normal operation of the door.
- 2. Refer to Figures 3 and 4 below for specific information regarding fabrication of replacement hinges, and modification to guard and doors.
- 3. After the modifications are completed, the secondary restraint may be removed if desired, or left in place.

Figure 3. Hinge Upgrade Installation Details

Figure 4. Fabricated Hinge Detail