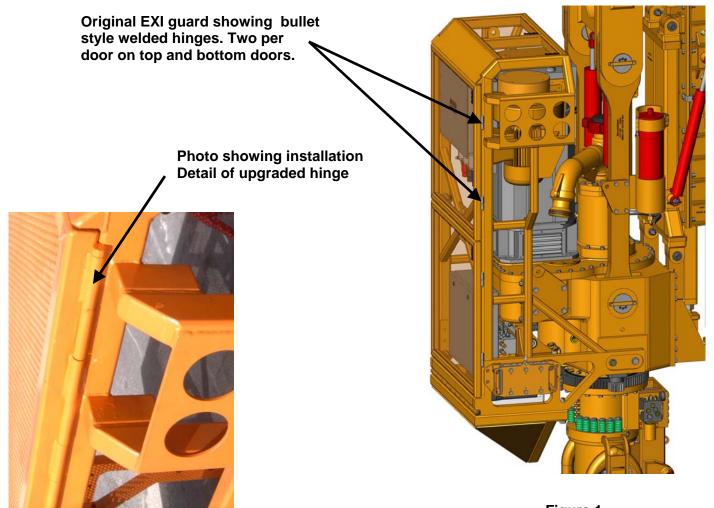

The incident occurred in a customer's rig up yard, and did not result in any personal injuries.

Refer to the images below for details:

Figure 2.
Upgraded Hinge detail

Figure 1.
Original EXI Guard Hinge Detail