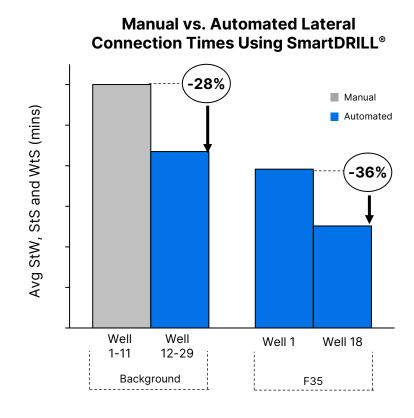

## Background

- Rig crews manually operated the first 11 wells, averaging 12-minute connection times.
- ➤ Integrated SmartDRILL® automation technology on a Nabors rig reducing connection times by an average of 28%, saving approximately three minutes per connection.
- Opportunity identify to accelerate learnings onto Nabors F35 rig.

## Nabors F35

- Implemented SmartDRILL® automation at the start of their operations applying the lessons learned from a prior Nabors rig.
- Saw immediate results, achieving 36% reduction on connection times, saving 2.8 minutes per connection.
- > Improved BHA life